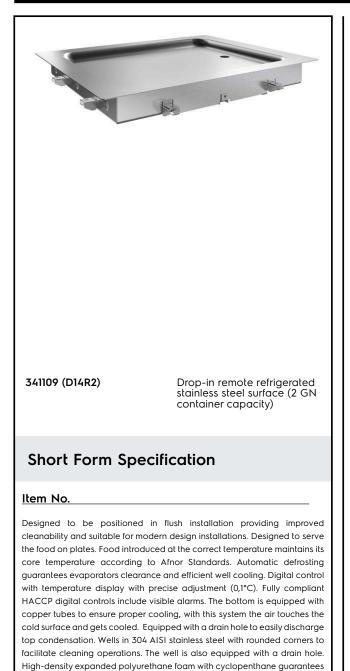

# Electrolux PROFESSIONAL

Drop-In Drop-in remote refrigerated stainless steel surface (2 GN container capacity)

| ITEM #       |  |
|--------------|--|
| MODEL #      |  |
| NAME #       |  |
| <u>SIS #</u> |  |
| <u>AIA #</u> |  |

#### **Main Features**

- Preadjusted connection to remote cooling unit (not included).
- CB and CE certifed by a third party notified body.
- Designed to be positioned in flush installation providing improved cleanability and suitable for modern design installations.
- Precise temperature control and setting at 0,1°C .
- As standard the product comes with digitally controlled thermostat which is in line of HACCP norms and provides visual alarm as a warning of the increasing or decreasing temperatures.
- Available drop-in dimensions: 1, 2, 3, 4, 5, 6 GN.
- Food introduced at the correct temperature maintains its core temperature according to Afnor Standards.
- Automatic defrosting guarantees evaporators clearance and efficient well cooling.
- Designed to serve the food on plates .
- Equipped with a drain hole to easily discharge top condensation.
- Surface mat is available as an accessory.
- Built-in cooling unit version is available.

## Construction

- Well bottom is inclined to facilitate water drainage.
- Environmentally friendly: R452a as refrigerant gas.
- Well in 304 AISI stainless steel with rounded corners to facilitate cleaning operations. The well is also equipped with a drain hole.
- Electronic control with temperature display.
- IPx2 water protection.
- The bottom is equipped with copper tubes to ensure proper cooling, with this system the air touches the cold surface and gets cooled.
- Pressed Stainless steel top 30mm deep with rounded edges and drain hole for easier cleaning.

#### Sustainability

• High-density expanded polyurethane foam with cyclopenthane guarantees excellent well insulation to reduce energy dispersion.

APPROVAL:

are available on request.

excellent well insulation to reduce energy dispersion. Preadjusted connection to remote cooling unit (not included). Refrigerant type R452a other gases