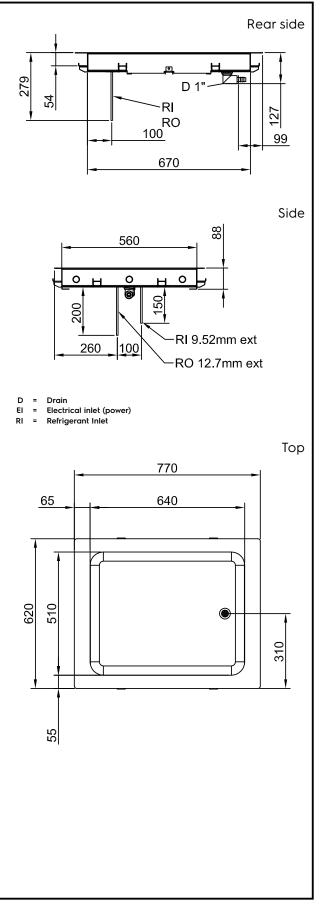

## Drop-In Drop-in remote refrigerated stainless steel surface (2 GN container capacity)

| Electric                                                                                                                                                                                                                        |                                                                                                                  |  |
|---------------------------------------------------------------------------------------------------------------------------------------------------------------------------------------------------------------------------------|------------------------------------------------------------------------------------------------------------------|--|
| Supply voltage:<br>341109 (D14R2)<br>Electrical power max.:                                                                                                                                                                     | 220-240 V/1N ph/50 Hz<br>0.02 kW                                                                                 |  |
| Water:                                                                                                                                                                                                                          |                                                                                                                  |  |
| Water drain outlet size:                                                                                                                                                                                                        | ן"                                                                                                               |  |
| Key Information:                                                                                                                                                                                                                |                                                                                                                  |  |
| External dimensions, Width:<br>External dimensions, Depth:<br>External dimensions, Height:<br>Net weight:<br>Shipping weight:<br>Shipping height:<br>Shipping width:<br>Shipping depth:<br>Shipping volume:<br>Set temperature: | 770 mm<br>620 mm<br>90 mm<br>16.2 kg<br>35 kg<br>210 mm<br>660 mm<br>810 mm<br>0.11 m <sup>3</sup><br>-10 / 0 °C |  |
| Refrigeration Data                                                                                                                                                                                                              |                                                                                                                  |  |
| Refrigerant type:<br>Connection pipes (remote) -<br>outlet:<br>Connection pipes (remote) -                                                                                                                                      | R452A<br>12.7 mm                                                                                                 |  |
| inlet:                                                                                                                                                                                                                          | 9.52 mm                                                                                                          |  |
| Sustainability                                                                                                                                                                                                                  |                                                                                                                  |  |
| Noise level:                                                                                                                                                                                                                    | 0 dBA                                                                                                            |  |