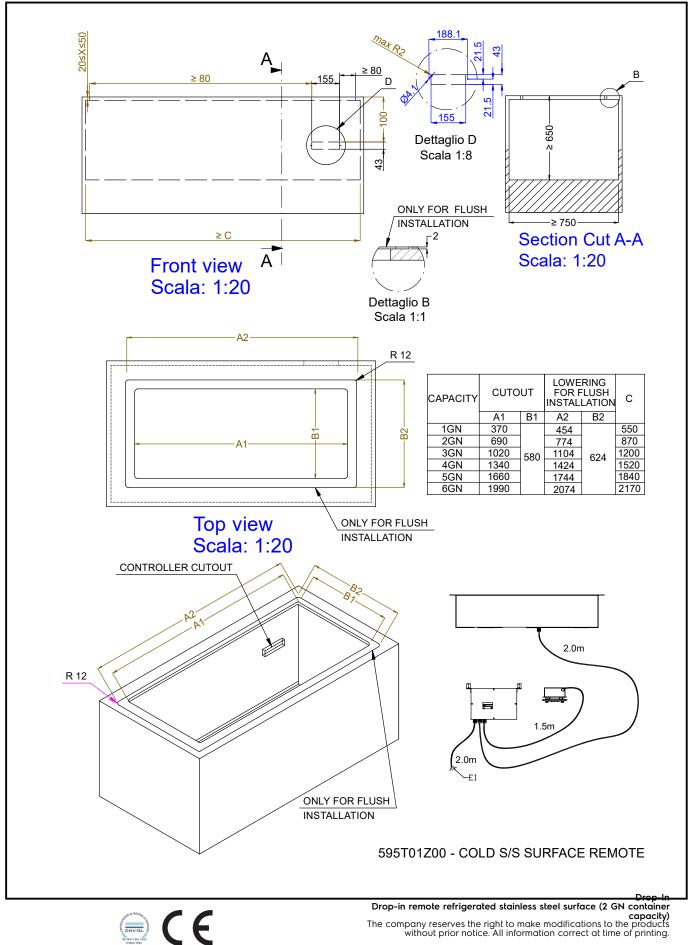

## Drop-In Drop-in remote refrigerated stainless steel surface (2 GN container capacity)

| Electric                                                                                                                                                                                                                        |                                                                                                                  |  |
|---------------------------------------------------------------------------------------------------------------------------------------------------------------------------------------------------------------------------------|------------------------------------------------------------------------------------------------------------------|--|
| Supply voltage:<br>341109 (D14R2)<br>Electrical power max.:                                                                                                                                                                     | 220-240 V/1N ph/50 Hz<br>0.02 kW                                                                                 |  |
| Water:                                                                                                                                                                                                                          |                                                                                                                  |  |
| Water drain outlet size:                                                                                                                                                                                                        | ן"                                                                                                               |  |
| Key Information:                                                                                                                                                                                                                |                                                                                                                  |  |
| External dimensions, Width:<br>External dimensions, Depth:<br>External dimensions, Height:<br>Net weight:<br>Shipping weight:<br>Shipping height:<br>Shipping width:<br>Shipping depth:<br>Shipping volume:<br>Set temperature: | 770 mm<br>620 mm<br>90 mm<br>16.2 kg<br>35 kg<br>210 mm<br>660 mm<br>810 mm<br>0.11 m <sup>3</sup><br>-10 / 0 °C |  |
| Refrigeration Data                                                                                                                                                                                                              |                                                                                                                  |  |
| Refrigerant type:<br>Connection pipes (remote) -<br>outlet:<br>Connection pipes (remote) -                                                                                                                                      | R452A<br>12.7 mm                                                                                                 |  |
| inlet:                                                                                                                                                                                                                          | 9.52 mm                                                                                                          |  |
| Sustainability                                                                                                                                                                                                                  |                                                                                                                  |  |
| Noise level:                                                                                                                                                                                                                    | 0 dBA                                                                                                            |  |